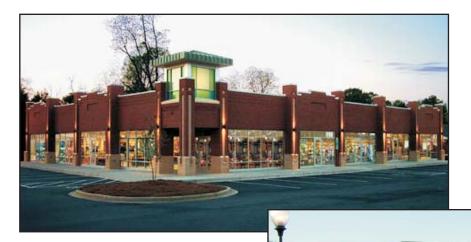

## Fullwood Commons - Matthews, NC

This \$4 million dollar, 27,000 square foot mixed-used development is located on Matthews-Mint Hill Road, near Highway 74, in Matthews, NC. The project incorporates for lease retail and for sale office condominium units. The design creates a unique sense of identity and a strong retail presence at the street. The signature corner tower element incorporates colored glass that is internally illuminated at night to draw attention to the development. The office buildings were designed to be built in phases, as the tenants' needs develop.